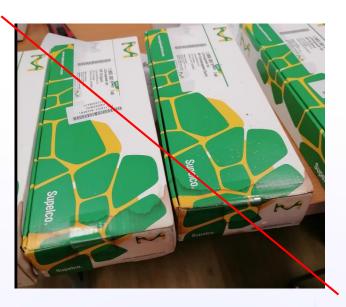

## Warehouse to store properly

Delta Origin from temperature and dangerous chemicals to Sputnik V

Silde each tube (seperately) into 6 bay absorbent tube shuttle. Roll the absorbent tube shuttle and slide into 95kPa bag. Jemove adhesive backing from bag. Did bag at opening so four aligns inside box.

Ass hard from center wo king outward to seal closure.