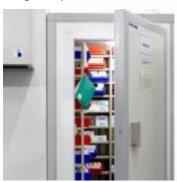

#### **Storage facility**

- **+2°C...+8°C** e.g. biogenerics, reference stds.
- **-20°C** e.g. reference stds.
- -70°C e.g. sample of cell-bank