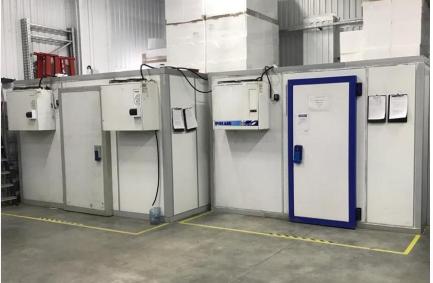

## Warehouse to store properly

Delta Origin from temperature and dangerous chemicals to Sputnik V

Silde each tube (seperately) into 6 bay absorbent tube shuttle. Roll the absorbent tube shuttle and slide into 95kPa bag. Jemove adhesive backing from bag. Did bag at opening so four aligns inside box.

Ass hard from center wo king outward to seal closure.

#### **Storage facility**

- **+2°C...+8°C** e.g. biogenerics, reference stds.
- **-20°C** e.g. reference stds.
- -70°C e.g. sample of cell-bank