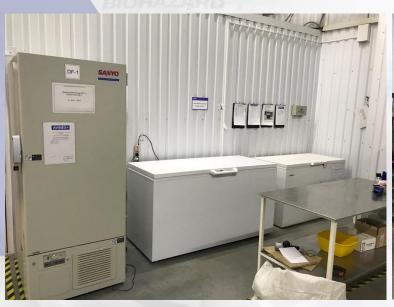

#### **Storage facility**

- **+2°C...+8°C** e.g. biogenerics, reference stds.
- **-20°C** e.g. reference stds.
- -70°C e.g. sample of cell-bank